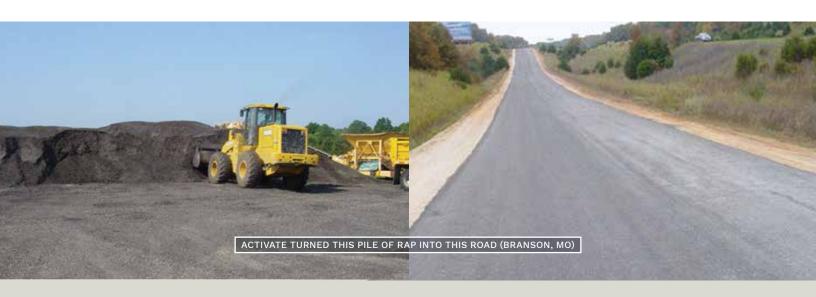

## Activate is an eco-friendly, cost effective solution that converts RAP to "new" asphalt paving material

Activate restores Reclaimed Asphalt Pavement (RAP) millings to like-new asphalt ideal for potholes, edge ruts, shoulders, and other paved surfaces. Activate introduces new polymers to the mix while reducing oxidation in the RAP, creating an environmentally friendly surface built to last.