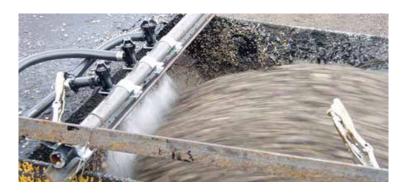

#### 20 minutes to new asphalt

Since Activate isn't petroleum-based, we eliminate the need for additional oil, cutback, or other polymers used for most RAP, including asphalt cement. Activate is easily mixed by hand or in a pugmill to create a lasting new surface.

### No special equipment needed

Mixing only ½ - 1 ¼ gallons of Activate per ton of screened millings creates a usable paving material that cures in three hours without tracking or raveling. A minimum of 4% residual asphalt cement content is required and a standard pug mill is the recommended method for mixing the solution and with RAP. Manual mixing using a cement mixer or by hand also works fine - and best of all, it's ready in only 20 minutes. For compacting, a rubber wheel vibratory roller applying six tons per square inch, or a steel static roller applying 12 tons, is recommended.