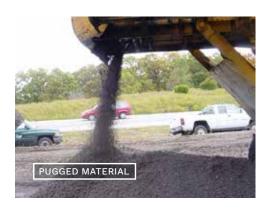

#### 20 minutes to new asphalt

Since Activate isn't petroleum-based, we eliminate the need for additional oil, cutback, or other polymers used for most RAP, including asphalt cement. Activate is easily mixed by hand or in a pugmill to create a lasting new surface.

### No special equipment needed

Mixing only ½ - 1 ¼ gallons of Activate per ton of screened millings creates a usable paving material that cures in three hours without tracking or raveling. A minimum of 4% residual asphalt cement content is required and a standard pug mill is the recommended method for mixing the solution and with RAP. Manual mixing using a cement mixer or by hand also works fine - and best of all, it's ready in only 20 minutes. For compacting, a rubber wheel vibratory roller applying six tons per square inch, or a steel static roller applying 12 tons, is recommended.